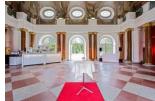

#### Area

Total inside area 2 Galleries (Western Wing, Eastern Wing) Rotunda

Orangery Garden

1.150m<sup>2</sup>, 56m x 8m (448m<sup>2</sup>) each 20m x 13m (260m<sup>2</sup>) 154m x 13m (2.015m<sup>2</sup>) Ceiling Height 6m Ceiling height 6m Ceiling Height 7m

#### Orangery Garden

The utilisation for marquees, also including kitchen equipment, lounges and stand-up receptions is possible on demand.

All rooms of the event location are easily accessible for people with impairments.