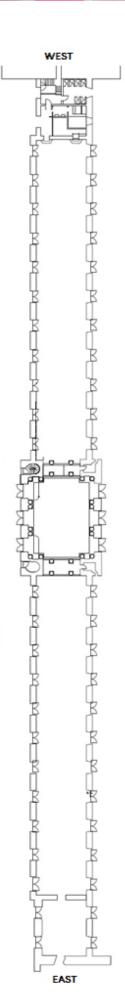

#### Technical information

#### Area

Total inside area 2 Galleries (Western Wing, Eastern Wing) Rotunda

Orangery Garden

1.150m<sup>2</sup>, 56m x 8m (448m<sup>2</sup>) each 20m x 13m (260m<sup>2</sup>) 154m x 13m (2.015m<sup>2</sup>) Ceiling Height 6m Ceiling height 6m Ceiling Height 7m

#### Capacities

Total inside area Each Wing

(Western, Eastern Wing, Rotunda)

Round Gala Tables600 people300 peopleLong Tables480 people240 peopleStand-up receptions1.000 people500 people

Rotunda

Round gala tables max. 60 people

Stage

Total Size 48m² (modification possible), stage height 80cm

#### Orangery Garden

The utilisation for marquees, also including kitchen equipment, lounges and stand-up receptions is possible on demand.

All rooms of the event location are easily accessible for people with impairments.