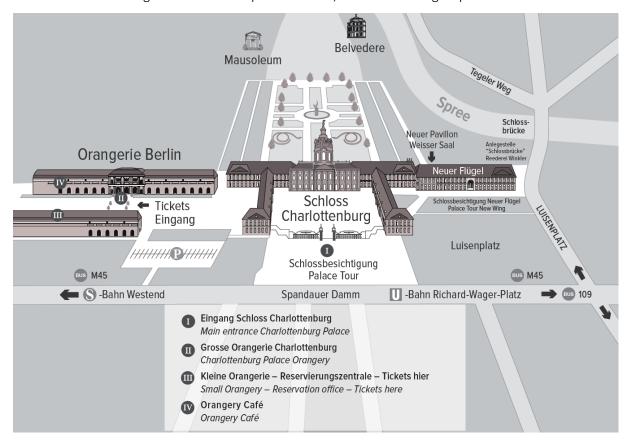

#### How to get here

Große Orangerie Berlin Spandauer Damm 22-24 14059 Berlin

| Autobahn              | A 100                          | 5,5 km |
|-----------------------|--------------------------------|--------|
| Train Stations        | Berlin Main Station            | 6,0 km |
| Rapid-transit railway | Westend                        | 1,0 km |
| Underground railway   | Station "Richard-Wagner-Platz" | 1,0 km |
| Airport               | TXL Berlin Brandenburg         |        |

Up to 120 public parking lots right outside the Orangery Berlin and up to 80 parking lots, which you can rent from us exclusively.

Several bus lanes lie right in front of the park entrance, to ensure even group arrivals.