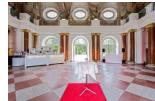

#### Area

Total inside area 2 Galleries (Western Wing, Eastern Wing) Rotunda

Orangery Garden

1.150m<sup>2</sup>, 56m x 8m (448m<sup>2</sup>) each 20m x 13m (260m<sup>2</sup>) 154m x 13m (2.015m<sup>2</sup>) Ceiling Height 6m Ceiling height 6m Ceiling Height 7m

#### Capacities

Total inside area Each Wing

(Western, Eastern Wing, Rotunda)

Round Gala Tables600 people300 peopleLong Tables480 people240 peopleStand-up receptions1.000 people500 people

Rotunda

Round gala tables max. 60 people