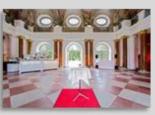

#### Location

Get enchanted by the royal atmosphere of this extraordinary event location in the last remaining Palace of Berlin. The special architecture and the scenic gardens, light-flooded ballrooms combined with modern technology, excellent service and an individual catering concept add a unique and individual profile to your wedding.

#### Area

Total inside area 2 Galleries (Western Wing, Eastern Wing) Rotunda

Orangery Garden

1.150m<sup>2</sup>, 56m x 8m (448m<sup>2</sup>) each 20m x 13m (260m<sup>2</sup>) 154m x 13m (2.015m<sup>2</sup>) Ceiling Height 6m Ceiling height 6m Ceiling Height 7m